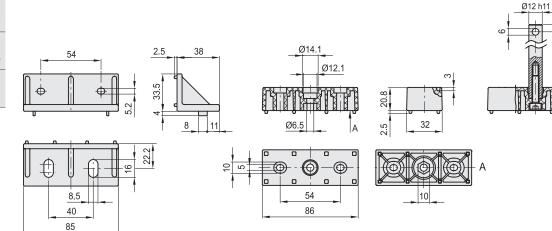

## MOUNTING

The bracket and the support are equipped with dowels that are housed in the slots in the lower side of RLT-AL aluminum profiles (Fig. 1) and in special counterseats on the same support for the combination of more supporting elements (Fig. 2).

RLT-MB bracket is compatible with profiles having a slot of 8 mm width

The bracket and the support allow to mount ELEROLL roller tracks in different configurations. Some examples are shown in Fig.1, Fig.2 and Fig.3.