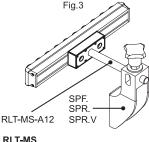

# STANDARD EXECUTIONS

- RLT-MB: bracket.
- RLT-MS: support.
- RLT-MS-A12: support with connecting rod and M6 cylindrical head screw with hexagon socket.

RLT-MB bracket is compatible with profiles having a slot of 8 mm width

The bracket and the support allow to mount ELEROLL roller tracks in different configurations. Some examples are shown in Fig.1, Fig.2 and Fig.3.

2

**RLT-MB** 

**RLT-MS** 

RLT-MS-A12

| RLT-MB |             | METRIC |
|--------|-------------|--------|
| Code   | Description | Δ'Δ    |
| 429841 | RLT-MB      | 35     |

| RLT-MS |             | METRIC |
|--------|-------------|--------|
| Code   | Description | Δ⁺Δ    |
| 429846 | RLT-MS      | 49     |