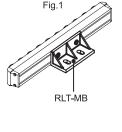

## MOUNTING

The bracket and the support are equipped with dowels that are housed in the slots in the lower side of RLT-AL aluminum profiles (Fig. 1) and in special counterseats on the same support for the combination of more supporting elements (Fig. 2).

RLT-MB bracket is compatible with profiles having a slot of 8 mm width

The bracket and the support allow to mount ELEROLL roller tracks in different configurations. Some examples are shown in Fig.1, Fig.2 and Fig.3.