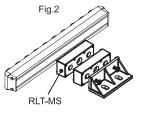

## MOUNTING

The bracket and the support are equipped with dowels that are housed in the slots in the lower side of RLT-AL aluminum profiles (Fig. 1) and in special counterseats on the same support for the combination of more supporting elements (Fig. 2).

RLT-MB bracket is compatible with profiles having a slot of 8 mm width

The bracket and the support allow to mount ELEROLL roller tracks in different configurations. Some examples are shown in Fig.1, Fig.2 and Fig.3.