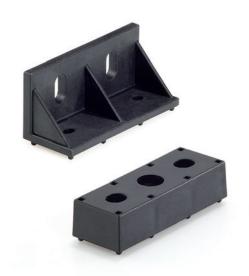

# STANDARD EXECUTIONS

- RLT-MB: bracket.
- RLT-MS: support.
- RLT-MS-A12: support with connecting rod and M6 cylindrical head screw with hexagon socket.

## FEATURES AND APPLICATIONS

The bracket and the support facilitate the mounting of ELEROLL roller tracks on machines and other supporting structures.

## MOUNTING

The bracket and the support are equipped with dowels that are housed in the slots in the lower side of RLT-AL aluminum profiles (Fig. 1) and in special counterseats on the same support for the combination of more supporting elements (Fig. 2).